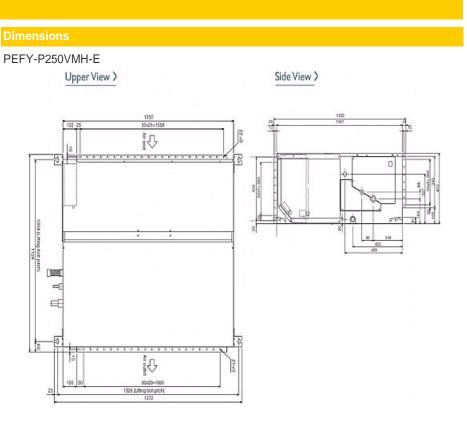

## **Product Details**

| PEFY-P250VMH-E                            |                |
|-------------------------------------------|----------------|
| Capacity (kW):                            |                |
| Heating (Nominal)                         | 31.5           |
| Cooling (Nominal)                         | 28.0           |
| Heating (UK)                              | 31.5           |
| Cooling (UK)                              | 26.5           |
| R410A High Sensible Cooling (UK)          | 20.3           |
| SHF R410A (UK)                            | 0.75           |
| SHF High Sensible R410A (UK)              | 0.84           |
| Power Input (kW) Heating (Nominal)        | 1.23           |
| Power Input (kW) Cooling (Nominal)        | 1.23           |
| Airflow(m3/min)(Heating /Cooling) - Lo-Hi | 72-72 /72-72   |
| External Static Pressure Pa - Lo-Hi       | 130-260        |
| Noise (dBA) (Heating/Cooling)             | 5252           |
| Width - mm                                | 1250           |
| Depth - mm                                | 1120           |
| Height - mm                               | 470            |
| Weight - kg                               | 100            |
| Electrical Supply                         | 380-415v, 50Hz |
| Phase                                     | 3              |
| Mains Cable No. Cores                     | 4 + earth      |
| Running Current (A) - Heating             | 2              |
| Running Current (A) - Cooling             | 2              |
| Fuse Rating (BS88) - HRC (A)              | 6              |